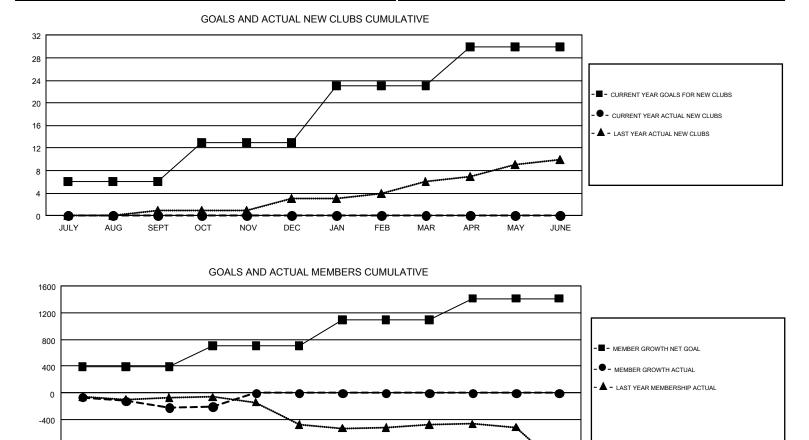

## GMT Constitutional Area 1, Group M

REPORT DOES NOT INCLUDE CLUBS IN UNDISTRICTED AREAS.

| Clubs                 |               |           |               | Members               |                           |                         |                                                    |  |
|-----------------------|---------------|-----------|---------------|-----------------------|---------------------------|-------------------------|----------------------------------------------------|--|
| RESULTS FOR 2019-2020 |               |           |               | RESULTS FOR 2019-2020 |                           |                         |                                                    |  |
| QUARTER               | NEW CLUB GOAL | NEW CLUBS | DROPPED CLUBS | QUARTER               | MEMBER GROWTH NET<br>GOAL | MEMBER GROWTH<br>ACTUAL | DROPPED<br>MEMBERS ACTUAL<br>(including transfers) |  |
| JULY/AUG/SEPT         | 6             | 0         | 6             | JULY/AUG/SEPT         | 390                       | 536                     | 623                                                |  |
| OCT/NOV/DEC           | 7             | 0         | 1             | OCT/NOV/DEC           | 314                       | 205                     | 175                                                |  |
| JAN/FEB/MAR           | 10            | 0         | 0             | JAN/FEB/MAR           | 388                       | 0                       | 0                                                  |  |
| APR/MAY/JUNE          | 7             | 0         | 0             | APR/MAY/JUNE          | 318                       | 0                       | 0                                                  |  |

-800 -1200 JULY AUG SEPT OCT NOV DEC JAN FEB MAR APR MAY JUNE

| DROPPED CLUBS: 7 |     | 266 CLUBS OF 844 ADDED 1 OR MORE | GENDER DISTRIBUTION                |                 |       |
|------------------|-----|----------------------------------|------------------------------------|-----------------|-------|
|                  |     | NEW MEMBERS                      | MALE                               | 12,069 (64.18%) |       |
|                  |     |                                  | FEMALE                             | 6,737 (35.82%)  |       |
| DROPPED MEMBERS  |     |                                  |                                    |                 |       |
| DECEASED         | 99  | CLICK HERE FOR CUMULATIVE        | TOTAL FAMILY UNIT MEMBERS          |                 | 4,016 |
| CLUB CANCELLED   | 79  | MEMBERSHIP DATA                  |                                    |                 | 2,060 |
| OTHER            | 619 |                                  | FAMILY MEMBERS PAYING HALF DUES 2, |                 |       |
| TOTAL            | 797 |                                  |                                    |                 |       |